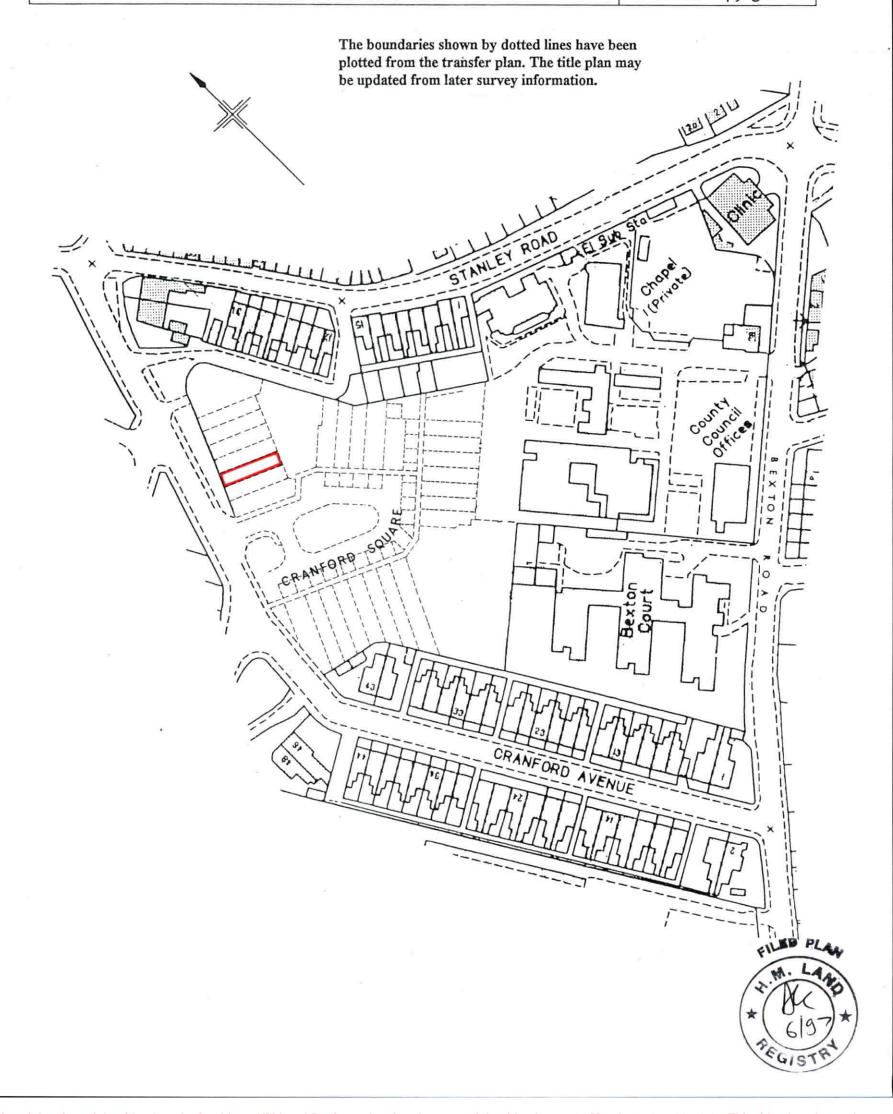

| H.M. LAND REGISTRY                            |        | TITLE NUMBER |                                         |
|-----------------------------------------------|--------|--------------|-----------------------------------------|
|                                               |        | CH411842     |                                         |
| ORDNANCE SURVEY<br>PLANS REFERENCE            | SJ7478 | SECTION<br>E | SCALE<br>1/1250<br>ENLARGED FROM 1/2500 |
| ADMINISTRATIVE AREA: CHESHIRE: - MACCLESFIELD |        |              | Crown Copyright                         |

This is a print of the view of the title plan obtained from HM Land Registry showing the state of the title plan on 11 March 2024 at 11:34:49. This title plan shows the general position, not the exact line, of the boundaries. It may be subject to distortions in scale. Measurements scaled from this plan may not match measurements between the same points on the ground.

This title is dealt with by HM Land Registry, Birkenhead Office.